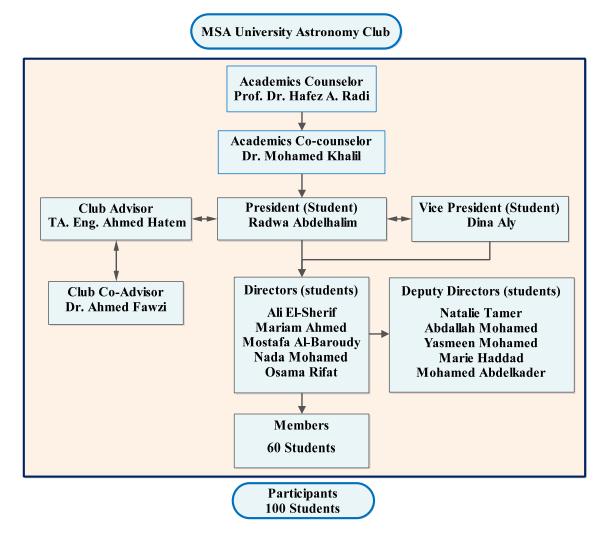

#### **GOALS**

- Engaging the students in practicing astronomy and sharing knowledge about the universe.
- Creating a diverse community of students that share the interest in astronomy.

In addition to the Counselor, Co-counselor, and advisor of the club, the current number of the club representatives in the Fall Semester (2017/2018) is 72. Here is the hierarchy block diagram:

# **Hierarchy of the club representatives**

| No. | Committee        | Name (Students)               | ID     | Position            |
|-----|------------------|-------------------------------|--------|---------------------|
| 1.  |                  | Radwa Abdelhalim Mohamed      | 144027 | President           |
| 2.  |                  | Mostafa Kamal Al-Baroudy      | 164535 | Director            |
| 3.  |                  | Yasmeen Mohamed Farouk        | 151103 | Deputy Director     |
| 4.  |                  | Mohamed Mahmoud               | 164395 | Moderator           |
| 5.  |                  | Ahmed Essam Zaki              | 150467 | Moderator           |
| 6.  | Academics        | Nada Medhat Saad El Morshedy  | 172967 | Assistant Moderator |
| 7.  | 7 1000 0 1 11100 | Reem Ahmed Samir              | 164313 | Assistant Moderator |
| 8.  |                  | Omar Amir                     | 159201 | Assistant Moderator |
| 9.  |                  | Muhammed Hesham Muhammed      | 162009 | Researcher          |
| 10. |                  | Ahmed Aladdin Ahmed           | 143721 | researcher          |
| 11. |                  | Mariam Ahmed                  | 162311 | Director            |
| 12. |                  | Abdullah Mohamed              | 154993 | Deputy Director     |
| 13. |                  | Shada Zahran                  | 173317 | Member              |
| 14. |                  | Hesham Ashraf Samy            | 171773 | Member              |
| 15. |                  | Sherif Abdel Moneim Ghali     | 172199 | Member              |
| 16. | Caradia di a     | Hadeer Salama                 | 172379 | Member              |
| 17. | Coordination &   | Simon Farid                   | 161123 | Member              |
| 18. | Logistics        | Mahynour Tarek                | 144383 | Member              |
| 19. |                  | Rodaina Abuzaid               | 175179 | Member              |
| 20. |                  | Mahmood Amr                   | 171491 | Member              |
| 21. |                  | Adham Mohamed                 | 160009 | Member              |
| 22. |                  | Amr Hassan                    | 162091 | Member              |
| 23. |                  | Fatma Nasser                  | 164999 | Member              |
| 24. |                  | Nada Samy                     | 161223 | Director            |
| 25. |                  | Yasmen Yassen                 | 164283 | Deputy Director     |
| 26. |                  | Nada Ahmed Souror             | 173229 | Member              |
| 27. | Finance          | Zeinab Atef Abdallah          | 172703 | Member              |
| 28. | Tillalice        | Mariam Khidr ElSayed          | 173943 | Member              |
| 29. |                  | Hannan Saad                   | 173013 | Member              |
| 30. |                  | Jonathan Zakaria              | 163449 | Member              |
| 31. |                  | Mohamed Hesham                | 174275 | Member              |
| 32. |                  | Ali Amin El-Sherif            | 141167 | Director            |
| 33. |                  | Natalie Tamer                 | 161993 | Deputy Director     |
| 34. |                  | Nourhan Medhat                | 134779 | Member              |
| 35. |                  | Omnia Ayman Mouna             | 163919 | Member              |
| 36. | Internal         | Omar Ahmed Mohamed Shalkany   | 164888 | Member              |
| 37. | Relations        | Dana Al Habbal                | 161465 | Member              |
| 38. |                  | Raghda Zakaria Abdelhamid     | 152407 | Member              |
| 39. |                  | Zahwa Tarek Hassan            | 171717 | Member              |
| 40. |                  | Mai Yasser Ahmed              | 161643 | Member              |
| 41. |                  | Ahmed youssef Mahmoud Abd El- | 144345 | Member              |